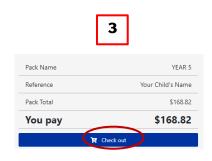

- 8. Your Shopping Cart will now open. Check your details on the right-hand box and click the button 'Check out' (Step 3).
- 9. On the *Checkout page* you will be required to **COMPLETE EACH SECTION**: