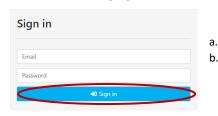

### **HOW TO ORDER:**

- 1. Open your web browser and enter <a href="https://parent.cos.net.au">https://parent.cos.net.au</a>
- **2.** Look for the following login box:

- Type benowass36@cos.net.au into the Email field (All lowercase, no spaces)
- b. Type BTSparents-2025 into the Password field (exactly as shown)
- 3. <u>Double check</u> that you have entered the correct details, then click the **Sign In** button.
- 4. You will see four links in blue. Click on the Year 5 button.