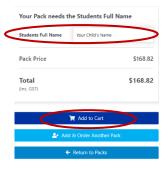

- 5. The Year 5 Pack page will open.
  - To order the COMPLETE PACK (<u>Including the novels</u>), please scroll to the bottom of the list, select scissors and pouch, then type your students **FULL NAME** where indicated and click 'Add to Cart'.
  - b. If you already have the novels, wish to use items from last year or wish to add more items than recommended, please go through each line and adjust the quantity as required or untick Optional. PLEASE NOTE, ALL QUANTITIES SHOWN ARE THE REQUIRED QUANTITIES YOUR CHILD WILL USE THROUGHOUT THE YEAR.

- DOUBLE CHECK YOUR QUANTITES, then click 'Add to Cart'. (If you have multiple students, you can order more packs at this step)
- 7. Your item/s will have been added to your shopping cart. You now have the option of adding on more items (Step 1)— please note these items ARE NOT part of your requirements for Year 5 and are an OPTION ONLY. Click 'View Cart' (Step 2) to check your order.