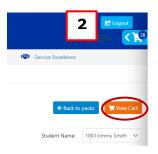

- DOUBLE CHECK YOUR QUANTITES, then click 'Add to Cart'. (If you have multiple students, you can order more packs at this step)
- 7. Your item/s will have been added to your shopping cart. You now have the option of adding on more items (Step 1)— please note these items ARE NOT part of your requirements for Year 5 and are an OPTION ONLY. Click 'View Cart' (Step 2) to check your order.