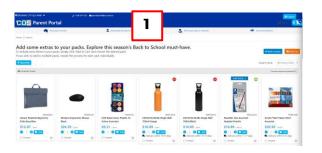

- DOUBLE CHECK YOUR QUANTITES, then click 'Add to Cart'. (If you have multiple students, you can order more packs at this step)
- 7. Your item/s will have been added to your shopping cart. You now have the option of adding on more items (Step 1)— please note these items ARE NOT part of your requirements for Year 5 and are an OPTION ONLY. Click 'View Cart' (Step 2) to check your order.