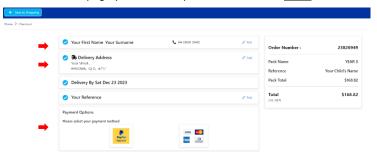

- 8. Your Shopping Cart will now open. Check your details on the right-hand box and click the button 'Check out' (Step 3).
- 9. On the *Checkout page* you will be required to **COMPLETE EACH SECTION**:

\*\* Images are for illustration purposes - total shown may not match actual total.

**10. Select your preferred payment method** and enter your payment details. Once you finalise this step, your order will be complete and you will receive an email from COS confirming your order and estimated delivery date. Please flag or print for your future reference.