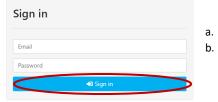

### HOW TO ORDER:

- 1. Open your web browser and enter <a href="https://parent.cos.net.au">https://parent.cos.net.au</a>
- **2.** Look for the following login box:

- Type **benowass36@cos.net.au** into the Email field **(All lowercase, no spaces)** Type **BTSparents-2025** into the Password field **(exactly as shown)**
- 3. <u>Double check</u> that you have entered the correct details, then click the **Sign In** button.
- 4. You will see four links in blue. Click on the Year 4 button.