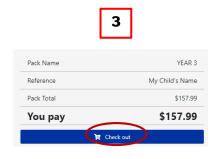

- 8. Your Shopping Cart will now open. Check your details on the right-hand box and click the button 'Check out' (Step 3).
- **9.** On the *Checkout page* you will be required to **COMPLETE EACH SECTION**: