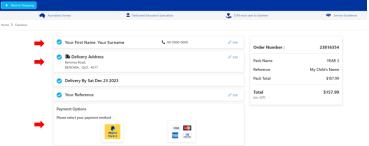

- 8. Your Shopping Cart will now open. Check your details on the right-hand box and click the button 'Check out' (Step 3).
- **9.** On the *Checkout page* you will be required to **COMPLETE EACH SECTION**:

\*\* Images are for illustration purposes - total shown may not match actual total.

**10. Select your preferred payment method** and enter your payment details. Once you finalise this step, your order will be complete and you will receive an email from COS confirming your order and estimated delivery date. Please flag or print for your future reference.