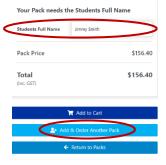

- 5. The Year 3 Pack page will open.
  - To order the COMPLETE PACK (<u>Including the novels</u>), please scroll to the bottom of the list, select scissors and pouch, then type your students FULL NAME where indicated and click 'Add to Cart'.
  - b. If you already have the novels, wish to use items from last year or wish to add more items than recommended, please go through each line and adjust the quantity as required or untick Optional. PLEASE NOTE, ALL QUANTITIES SHOWN ARE THE REQUIRED QUANTITIES YOUR CHILD WILL USE THROUGHOUT THE YEAR.

- **DOUBLE CHECK YOUR QUANTITES,** then click 'Add to Cart'. (If you have multiple students, you can order more packs at this step)
- 7. Your item/s will have been added to your shopping cart. You now have the option of adding on more items (Step 1)— please note these items ARE NOT part of your requirements for Year 3 and are an OPTION ONLY. Click 'View Cart' (Step 2) to check your order.