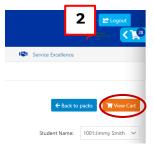

- **DOUBLE CHECK YOUR QUANTITES,** then click 'Add to Cart'. (If you have multiple students, you can order more packs at this step)
- 7. Your item/s will have been added to your shopping cart. You now have the option of adding on more items (Step 1)— please note these items ARE NOT part of your requirements for Year 3 and are an OPTION ONLY. Click 'View Cart' (Step 2) to check your order.

- 8. Your Shopping Cart will now open. Check your details on the right-hand box and click the button 'Check out' (Step 3).
- **9.** On the *Checkout page* you will be required to **COMPLETE EACH SECTION**: