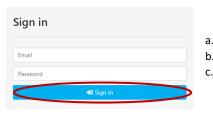

#### **HOW TO ORDER:**

- 1. Open your web browser and enter <a href="https://parent.cos.net.au">https://parent.cos.net.au</a>
- **2.** Look for the following login box:

- a. Type benowass36@cos.net.au into the Email field (All lowercase, no spaces)
- b. Type BTSparents-2025 into the Password field (exactly as shown)
  - Click 'Sign in'
- 3. <u>Double check</u> that you have entered the correct details, then click the **Sign In** button.
- 4. You will see four links in blue. Click on the Year 3 button.