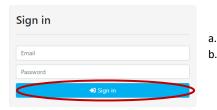

### **HOW TO ORDER:**

- 1. Open your web browser and enter https://parent.cos.net.au
- **2.** Look for the following login box:

- a. Type benowassp2@cos.net.au into the Email field (All lowercase, no spaces)
  - Type BTSparents-2025 into the Password field (exactly as shown)
- 3. <u>Double check</u> that you have entered the correct details, then click the **Sign In** button.
- 4. You will see three links in blue. Click on the Year 2 button.