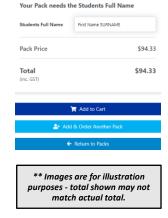

- 5. The Year 2 Pack page will open, listing all the items required for next year.
  Please type your child's FULL NAME where indicated and click 'Add to Cart'.
- 6. Your Stationery Pack will have been added to your shopping cart.
- 7. You now have the option of adding on more items (Step 1) please note these items <u>ARE NOT part of your requirements for Year 2 and are an OPTION ONLY</u>. Click 'View Cart' (Step 2) to finish your order.
- **8.** Your *Shopping Cart* will now open. Check make sure you have typed your child's full name correctly.
- 9. Click 'Check out' or Order Another Pack' (Step 3).