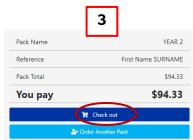

- 5. The Year 2 Pack page will open, listing all the items required for next year.
  Please type your child's FULL NAME where indicated and click 'Add to Cart'.
- 6. Your Stationery Pack will have been added to your shopping cart.
- 7. You now have the option of adding on more items (Step 1) please note these items <u>ARE NOT part of your requirements for Year 2 and are an OPTION ONLY</u>. Click 'View Cart' (Step 2) to finish your order.
- **8.** Your *Shopping Cart* will now open. Check make sure you have typed your child's full name correctly.
- 9. Click 'Check out' or Order Another Pack' (Step 3).

**10.** On the *Checkout page* you will be required to **COMPLETE EACH SECTION**:

11. Select your preferred payment method and enter your payment details. Once you finalise this step, your order will be complete and you will receive an email from COS confirming your order and estimated delivery date. Please flag or print for your future reference.