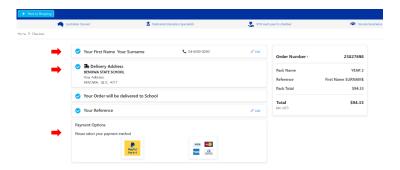

**10.** On the *Checkout page* you will be required to **COMPLETE EACH SECTION**:

11. Select your preferred payment method and enter your payment details. Once you finalise this step, your order will be complete and you will receive an email from COS confirming your order and estimated delivery date. Please flag or print for your future reference.