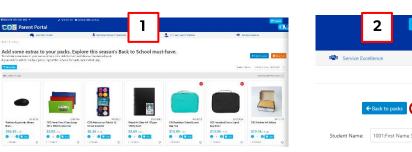

### **HOW TO ORDER:**

- 1. Open your web browser and enter https://parent.cos.net.au
- **2.** Look for the following login box:

- a. Type benowassp2@cos.net.au into the Email field (All lowercase, no spaces)
  - Type BTSparents-2025 into the Password field (exactly as shown)
- 3. <u>Double check</u> that you have entered the correct details, then click the **Sign In** button.
- 4. You will see three links in blue. Click on the Year 2 button.

- 5. The Year 2 Pack page will open, listing all the items required for next year.
  Please type your child's FULL NAME where indicated and click 'Add to Cart'.
- 6. Your Stationery Pack will have been added to your shopping cart.
- 7. You now have the option of adding on more items (Step 1) please note these items <u>ARE NOT part of your requirements for Year 2 and are an OPTION ONLY</u>. Click 'View Cart' (Step 2) to finish your order.
- **8.** Your *Shopping Cart* will now open. Check make sure you have typed your child's full name correctly.
- 9. Click 'Check out' or Order Another Pack' (Step 3).