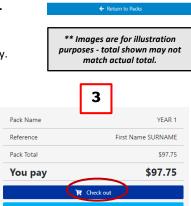

- +J Sign in
- 3. <u>Double check</u> that you have entered the correct details, then click the Sign In button.
- 4. You will see three links in blue. Click on the Year 1 button.

- The Year 1 Pack page will open, listing all the items required for next year. Please type your child's FULL NAME where indicated and click 'Add to Cart'.
- 6. Your Stationery Pack will have been added to your shopping cart.
- You now have the option of adding on more items (Step 1)
  Please note; these items <u>ARE NOT part of your requirements for Year 1 and are an OPTION ONLY</u>. Click 'View Cart' (Step 2) to finish your order.
- 8. Your *Shopping Cart* will now open. Check make sure you have typed your child's full name correctly.
- 9. Click 'Check out' or Order Another Pack' (Step 3).

Your Pack needs the Students Full Name

ents Full Name

Pack Price

Total

First Name SURNAM

\$97.75

\$97.75

**10.** On the *Checkout page* you will be required to **COMPLETE <u>EACH</u> SECTION**: