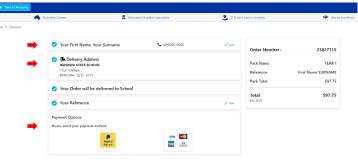

Your Pack needs the Students Full Name

ents Full Name

Pack Price

Total

First Name SURNAM

\$97.75

\$97.75

**10.** On the *Checkout page* you will be required to **COMPLETE <u>EACH</u> SECTION**:

**11.** Select your preferred payment method and enter your payment details. Once you finalise this step, your order will be complete and you will receive an email from COS confirming your order and estimated delivery date. Please flag or print for your future reference.