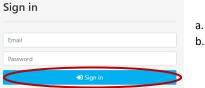

### HOW TO ORDER:

- 1. Open your web browser and enter <a href="https://parent.cos.net.au">https://parent.cos.net.au</a>
- **2.** Look for the following login box:

Type benowassp2@cos.net.au into the Email field (All lowercase, no spaces) Type BTSparents-2025 into the Password field (exactly as shown)

- +J Sign in
- 3. <u>Double check</u> that you have entered the correct details, then click the Sign In button.
- 4. You will see three links in blue. Click on the Year 1 button.

- The Year 1 Pack page will open, listing all the items required for next year. Please type your child's FULL NAME where indicated and click 'Add to Cart'.
- 6. Your Stationery Pack will have been added to your shopping cart.
- You now have the option of adding on more items (Step 1)
  Please note; these items <u>ARE NOT part of your requirements for Year 1 and are an OPTION ONLY</u>. Click 'View Cart' (Step 2) to finish your order.
- 8. Your *Shopping Cart* will now open. Check make sure you have typed your child's full name correctly.
- 9. Click 'Check out' or Order Another Pack' (Step 3).