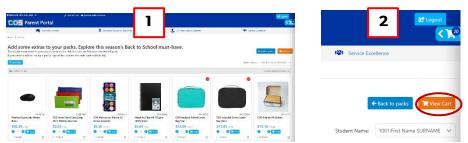

- +J Sign in
- 3. <u>Double check</u> that you have entered the correct details, then click the Sign In button.
- 4. You will see three links in blue. Click on the Year 1 button.

- The Year 1 Pack page will open, listing all the items required for next year. Please type your child's FULL NAME where indicated and click 'Add to Cart'.
- 6. Your Stationery Pack will have been added to your shopping cart.
- You now have the option of adding on more items (Step 1)
  Please note; these items <u>ARE NOT part of your requirements for Year 1 and are an OPTION ONLY</u>. Click 'View Cart' (Step 2) to finish your order.
- 8. Your *Shopping Cart* will now open. Check make sure you have typed your child's full name correctly.
- 9. Click 'Check out' or Order Another Pack' (Step 3).