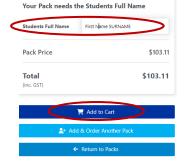

- 🗘 Sign in
- 3. <u>Double check</u> that you have entered the correct details, then click the Sign In button.
- 4. You will see three links in blue. Click on the PREP button.

- The PREP Pack page will open, listing all the items required for next year. Please type your child's FULL NAME where indicated and click 'Add to Cart'.
- 6. Your Stationery Pack will have been added to your shopping cart.
- You now have the option of adding on more items (Step 1)
  Please note; these items <u>ARE NOT part of your requirements for Prep and are an OPTION ONLY</u>. Click 'View Cart' (Step 2) to finish your order.