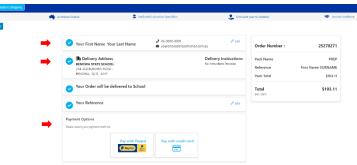

- 8. Your Shopping Cart will now open. Check make sure you have typed your child's full name correctly.
- 9. Click 'Check out' or Order Another Pack' (Step 3).

|                                                                                                                                                                                                                                                                                                                                                                                                                                                                                                                                                                                                                                                                                                                                                                                                                                                                                                                                                                                                                                                                                                                                                                                                                                                                                                                                                                                                                                                                                                                                                                                                                                                                                                                                                                                                                                                                                                                                                                                                                                                                                                                                | 2 E <sup>2</sup> Logout                 | 3                |                    |
|--------------------------------------------------------------------------------------------------------------------------------------------------------------------------------------------------------------------------------------------------------------------------------------------------------------------------------------------------------------------------------------------------------------------------------------------------------------------------------------------------------------------------------------------------------------------------------------------------------------------------------------------------------------------------------------------------------------------------------------------------------------------------------------------------------------------------------------------------------------------------------------------------------------------------------------------------------------------------------------------------------------------------------------------------------------------------------------------------------------------------------------------------------------------------------------------------------------------------------------------------------------------------------------------------------------------------------------------------------------------------------------------------------------------------------------------------------------------------------------------------------------------------------------------------------------------------------------------------------------------------------------------------------------------------------------------------------------------------------------------------------------------------------------------------------------------------------------------------------------------------------------------------------------------------------------------------------------------------------------------------------------------------------------------------------------------------------------------------------------------------------|-----------------------------------------|------------------|--------------------|
|                                                                                                                                                                                                                                                                                                                                                                                                                                                                                                                                                                                                                                                                                                                                                                                                                                                                                                                                                                                                                                                                                                                                                                                                                                                                                                                                                                                                                                                                                                                                                                                                                                                                                                                                                                                                                                                                                                                                                                                                                                                                                                                                |                                         | Pack Name        | PREP               |
|                                                                                                                                                                                                                                                                                                                                                                                                                                                                                                                                                                                                                                                                                                                                                                                                                                                                                                                                                                                                                                                                                                                                                                                                                                                                                                                                                                                                                                                                                                                                                                                                                                                                                                                                                                                                                                                                                                                                                                                                                                                                                                                                | Service Excellence                      | Reference        | First Name SURNAME |
| The field of and the data and t |                                         | Pack Total       | \$103.11           |
| Need anything else?                                                                                                                                                                                                                                                                                                                                                                                                                                                                                                                                                                                                                                                                                                                                                                                                                                                                                                                                                                                                                                                                                                                                                                                                                                                                                                                                                                                                                                                                                                                                                                                                                                                                                                                                                                                                                                                                                                                                                                                                                                                                                                            |                                         | You pay          | \$103.11           |
| Proven biseties distributes biseties in the finance biseties and the finance biseties and the finance biseties  | Back to packs  View Cart                | 💡 Check out      |                    |
| Problem support                                                                                                                                                                                                                                                                                                                                                                                                                                                                                                                                                                                                                                                                                                                                                                                                                                                                                                                                                                                                                                                                                                                                                                                                                                                                                                                                                                                                                                                                                                                                                                                                                                                                                                                                                                                                                                                                                                                                                                                                                                                                                                                |                                         |                  |                    |
|                                                                                                                                                                                                                                                                                                                                                                                                                                                                                                                                                                                                                                                                                                                                                                                                                                                                                                                                                                                                                                                                                                                                                                                                                                                                                                                                                                                                                                                                                                                                                                                                                                                                                                                                                                                                                                                                                                                                                                                                                                                                                                                                | Student Name: 1003:First Name SURNAME V | 2+ Order Another | Pack               |

10. On the Checkout page you will be required to COMPLETE EACH SECTION:

**11.** Select your preferred payment method and enter your payment details. Once you finalise this step, your order will be complete and you will receive an email from COS confirming your order and estimated delivery date. Please flag or print for your future reference.