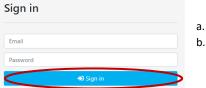

### HOW TO ORDER:

- 1. Open your web browser and enter https://parent.cos.net.au
- **2.** Look for the following login box:

Type **benowassp2@cos.net.au** into the Email field **(All lowercase, no spaces)** Type **BTSparents-2025** into the Password field **(exactly as shown)** 

- 🗘 Sign in
- 3. <u>Double check</u> that you have entered the correct details, then click the Sign In button.
- 4. You will see three links in blue. Click on the PREP button.

- The PREP Pack page will open, listing all the items required for next year. Please type your child's FULL NAME where indicated and click 'Add to Cart'.
- 6. Your Stationery Pack will have been added to your shopping cart.
- You now have the option of adding on more items (Step 1)
  Please note; these items <u>ARE NOT part of your requirements for Prep and are an OPTION ONLY</u>. Click 'View Cart' (Step 2) to finish your order.